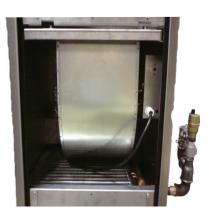

Airco 2 ger 35 kW i varmvatten drift.

Fyra fasta luftspridare ger den bästa spridningen av värmen och den höga placeringen rör inte upp damm från golvet.

Ny placering av fläkt samt filter ger en bättre luftrening, Och det är enklare med filterbyten.