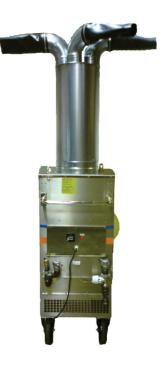

Airco 2 ger 35 kW i varmvatten drift.

Fyra fasta luftspridare ger den bästa spridningen av värmen och den höga placeringen rör inte upp damm från golvet.

Ny placering av fläkt samt filter ger en bättre luftrening, Och det är enklare med filterbyten.

Varje maskin är tillverkad i borstat rostfritt stål, men kan även levereras i önskad färg.

Effekt: 35kW Höjd: 2270 mm (inklusive ljuddämpare) Höjd: 1350 mm (utan ljuddämpare) Bredd: 530 mm Djup: 650 mm Vikt: 89 kg Luftflöde: 2500 m3 / h Ljudnivå: mindre än 67 dB (A) Strömförsörjning: 220V