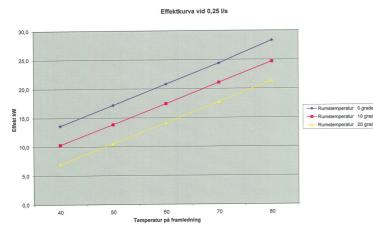

Airco 2 ger 35 kW i varmvatten drift.

Fyra fasta luftspridare ger den bästa spridningen av värmen och den höga placeringen rör inte upp damm från golvet.

Ny placering av fläkt samt filter ger en bättre luftrening, Och det är enklare med filterbyten.